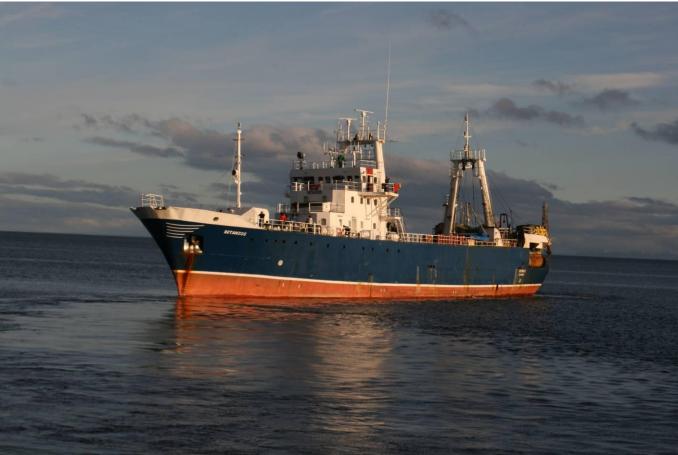

**CCAMLR** Licence notification

| CCAMLR Licence notification                                            |                                        |
|------------------------------------------------------------------------|----------------------------------------|
| Information required                                                   | Vessel details                         |
| Name of fishing vessel                                                 | BETANZOS                               |
| Time periods authorized for fishing (start and end dates)              | 26 Dec 2011 – 30 Nov 2012, Area 48.3   |
| and area(s) of fishing                                                 |                                        |
| Species targeted                                                       | ANI                                    |
| Gear used                                                              | TRAWL                                  |
| Previous names (if known)                                              | BETANZOS                               |
| Registration number                                                    | 2351                                   |
| IMO number                                                             | 7310923                                |
| External markings                                                      | N/I                                    |
| Port of registry                                                       | VALPARAISO                             |
| Previous flag (if any)                                                 | SPAIN                                  |
| International Radio Call Sign                                          | CBTZ                                   |
| Name of vessel's owner(s)                                              | ANTARTIC SEA FISHERIES S.A.            |
| Address of vessel owner                                                | AVENIDA PRESIDENTE JORGE MONTT N° 654, |
|                                                                        | PUNTA ARENAS, CHILE                    |
| Beneficial owners (if known)                                           |                                        |
| Name of licence owner (if different from owner(s));                    |                                        |
| Address of licence owner (operator)                                    |                                        |
| Type of vessel;                                                        | TRAWLER                                |
| Where built                                                            | SPAIN                                  |
| When built                                                             | 1974                                   |
| Length (m)                                                             | 64,56                                  |
| Starboard photograph                                                   | (attached)                             |
| Port photograph                                                        | (attached)                             |
| Stern photograph                                                       |                                        |
| VMS implementation details                                             | MARGE-RB device, with ARGOS technology |
| Name of operator, if different from vessel owners;                     |                                        |
| Address of operator, if different from vessel owners                   |                                        |
| -                                                                      | JOSE RAMON REYES ZUÑIGA, CHILEAN       |
| Names and nationality of master and, where relevant, of fishing master | JOSE KAWION KETES ZUNIGA, CHILEAN      |
| 0                                                                      | TRAWL                                  |
| Type of fishing method or methods                                      | 12,50                                  |
| Beam (m)<br>Gross registered tennage                                   | 12,50                                  |
| Gross registered tonnage                                               |                                        |
| Vessel communication types and numbers (INMARSAT A, B and C numbers);  | INMARSAT A 761605814                   |
|                                                                        | INMARSAT C 472599120                   |
| Normal crew complement;                                                | 61                                     |
| Power of main engine or engines (kW);                                  | 1998<br>N/I                            |
| Carrying capacity (tonnes)<br>No. of fish holds                        | N/I<br>2                               |
|                                                                        |                                        |
| Capacity of all holds (t)                                              | $1260,99 \text{ m}^3$                  |
| Any other information in respect of each licensed vessel               |                                        |
| as appropriate for the purposes of the implementation of               |                                        |
| conservation measures adopted by the Commission                        |                                        |
|                                                                        |                                        |