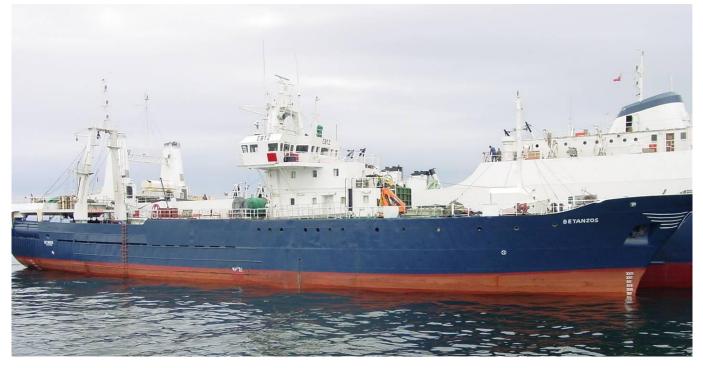

**CCAMLR** Licence notification

| CCAMLR Licence notification                                            |                                        |
|------------------------------------------------------------------------|----------------------------------------|
| Information required                                                   | Vessel details                         |
| Name of fishing vessel                                                 | BETANZOS                               |
| Time periods authorized for fishing (start and end dates)              | 26 Dec 2011 – 30 Nov 2012, Area 48.3   |
| and area(s) of fishing                                                 |                                        |
| Species targeted                                                       | ANI                                    |
| Gear used                                                              | TRAWL                                  |
| Previous names (if known)                                              | BETANZOS                               |
| Registration number                                                    | 2351                                   |
| IMO number                                                             | 7310923                                |
| External markings                                                      | N/I                                    |
| Port of registry                                                       | VALPARAISO                             |
| Previous flag (if any)                                                 | SPAIN                                  |
| International Radio Call Sign                                          | CBTZ                                   |
| Name of vessel's owner(s)                                              | ANTARTIC SEA FISHERIES S.A.            |
| Address of vessel owner                                                | AVENIDA PRESIDENTE JORGE MONTT N° 654, |
|                                                                        | PUNTA ARENAS, CHILE                    |
| Beneficial owners (if known)                                           |                                        |
| Name of licence owner (if different from owner(s));                    |                                        |
| Address of licence owner (operator)                                    |                                        |
| Type of vessel;                                                        | TRAWLER                                |
| Where built                                                            | SPAIN                                  |
| When built                                                             | 1974                                   |
| Length (m)                                                             | 64,56                                  |
| Starboard photograph                                                   | (attached)                             |
| Port photograph                                                        | (attached)                             |
| Stern photograph                                                       |                                        |
| VMS implementation details                                             | MARGE-RB device, with ARGOS technology |
| Name of operator, if different from vessel owners;                     |                                        |
| Address of operator, if different from vessel owners                   |                                        |
| -                                                                      | JOSE RAMON REYES ZUÑIGA, CHILEAN       |
| Names and nationality of master and, where relevant, of fishing master | JOSE KAWION KETES ZUNIGA, CHILEAN      |
| 0                                                                      | TRAWL                                  |
| Type of fishing method or methods                                      | 12,50                                  |
| Beam (m)<br>Gross registered tennage                                   | 12,50                                  |
| Gross registered tonnage                                               |                                        |
| Vessel communication types and numbers (INMARSAT A, B and C numbers);  | INMARSAT A 761605814                   |
|                                                                        | INMARSAT C 472599120                   |
| Normal crew complement;                                                | 61                                     |
| Power of main engine or engines (kW);                                  | 1998<br>N/I                            |
| Carrying capacity (tonnes)<br>No. of fish holds                        | N/I<br>2                               |
|                                                                        |                                        |
| Capacity of all holds (t)                                              | $1260,99 \text{ m}^3$                  |
| Any other information in respect of each licensed vessel               |                                        |
| as appropriate for the purposes of the implementation of               |                                        |
| conservation measures adopted by the Commission                        |                                        |
|                                                                        |                                        |