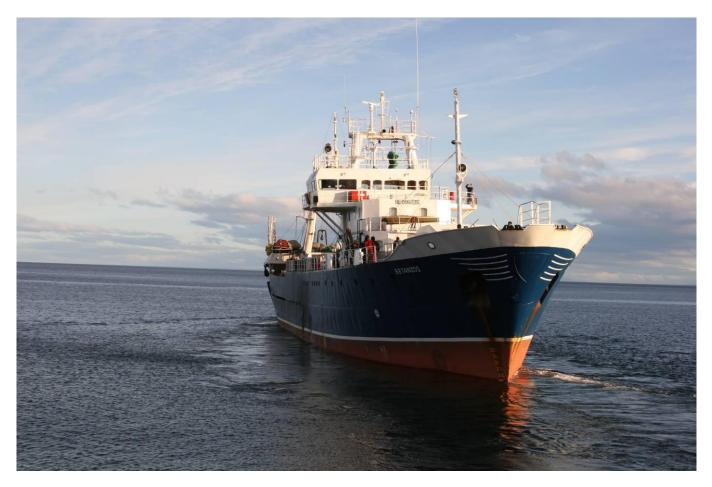

**CCAMLR** Licence notification

| CCAMLR Licence notification                                            |                                        |
|------------------------------------------------------------------------|----------------------------------------|
| Information required                                                   | Vessel details                         |
| Name of fishing vessel                                                 | BETANZOS                               |
| Time periods authorized for fishing (start and end dates)              | 26 Dec 2011 – 30 Nov 2012, Area 48.3   |
| and area(s) of fishing                                                 |                                        |
| Species targeted                                                       | ANI                                    |
| Gear used                                                              | TRAWL                                  |
| Previous names (if known)                                              | BETANZOS                               |
| Registration number                                                    | 2351                                   |
| IMO number                                                             | 7310923                                |
| External markings                                                      | N/I                                    |
| Port of registry                                                       | VALPARAISO                             |
| Previous flag (if any)                                                 | SPAIN                                  |
| International Radio Call Sign                                          | CBTZ                                   |
| Name of vessel's owner(s)                                              | ANTARTIC SEA FISHERIES S.A.            |
| Address of vessel owner                                                | AVENIDA PRESIDENTE JORGE MONTT N° 654, |
|                                                                        | PUNTA ARENAS, CHILE                    |
| Beneficial owners (if known)                                           |                                        |
| Name of licence owner (if different from owner(s));                    |                                        |
| Address of licence owner (operator)                                    |                                        |
| Type of vessel;                                                        | TRAWLER                                |
| Where built                                                            | SPAIN                                  |
| When built                                                             | 1974                                   |
| Length (m)                                                             | 64,56                                  |
| Starboard photograph                                                   | (attached)                             |
| Port photograph                                                        | (attached)                             |
| Stern photograph                                                       |                                        |
| VMS implementation details                                             | MARGE-RB device, with ARGOS technology |
| Name of operator, if different from vessel owners;                     |                                        |
| Address of operator, if different from vessel owners                   |                                        |
| -                                                                      | JOSE RAMON REYES ZUÑIGA, CHILEAN       |
| Names and nationality of master and, where relevant, of fishing master | JOSE KAWION KETES ZUNIGA, CHILEAN      |
| 0                                                                      | TRAWL                                  |
| Type of fishing method or methods                                      | 12,50                                  |
| Beam (m)<br>Gross registered tennage                                   | 12,50                                  |
| Gross registered tonnage                                               |                                        |
| Vessel communication types and numbers (INMARSAT A, B and C numbers);  | INMARSAT A 761605814                   |
|                                                                        | INMARSAT C 472599120                   |
| Normal crew complement;                                                | 61                                     |
| Power of main engine or engines (kW);                                  | 1998<br>N/I                            |
| Carrying capacity (tonnes)<br>No. of fish holds                        | N/I<br>2                               |
|                                                                        |                                        |
| Capacity of all holds (t)                                              | $1260,99 \text{ m}^3$                  |
| Any other information in respect of each licensed vessel               |                                        |
| as appropriate for the purposes of the implementation of               |                                        |
| conservation measures adopted by the Commission                        |                                        |
|                                                                        |                                        |